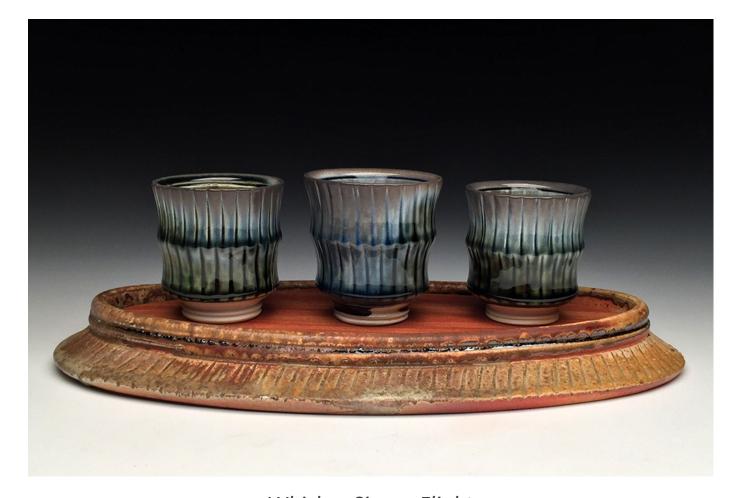

Perforated Mug,
Porcelain, Soda Fired, 4x3.5x3.5, 2019

Berry Basket,
Porcelain, Soda Fired, 7x5.5x5.5, 2019

Scalloped Serving Bowl,
Porcelain, Soda Fired, 4.5x7x7, 2019

Whiskey Sipper Flight,
Porcelain Cups, Stoneware Stand, Wood Fired, 6.5x14x6,
2017