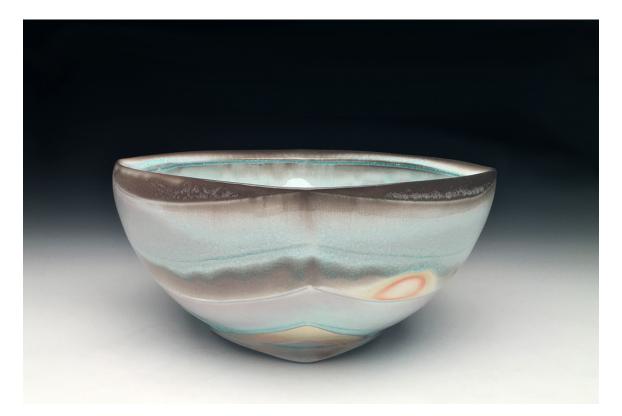

## Andrew McIntyre

108 Heights Drive

Oxford, MS 38655

601-503-0858

andrewbmcintyre@gmail.com

Professional Portfolio

Chevron Bowl,
Porcelain, Wood Fired, 8x13x13, 2017

Cup and Stand,
Porcelain (Cup), Reduction Fired, Stoneware (Stand),
Wood Fired, Red Oak/Resin Inlay, 5x5x5, 2017