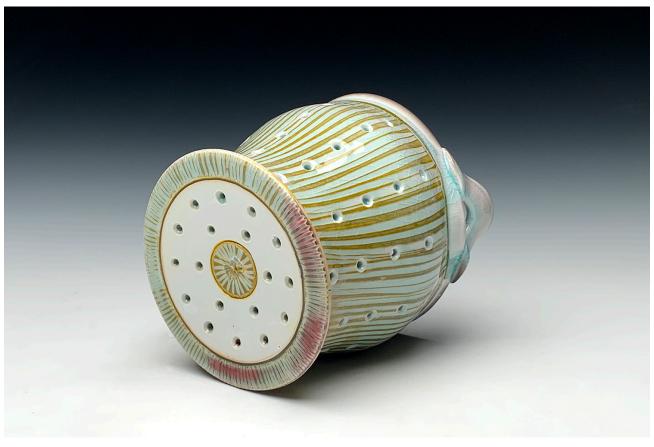

Perforated Striped Vase, Porcelain, Soda Fired, 14x5x5, 2019

Hope (Dedicated to my dad, Jim McIntyre),
Porcelain, Soda Fired, 1.5x16x16, 2019

Chevron Bowl,
Porcelain, Soda Fired, 8x13x13, 2017