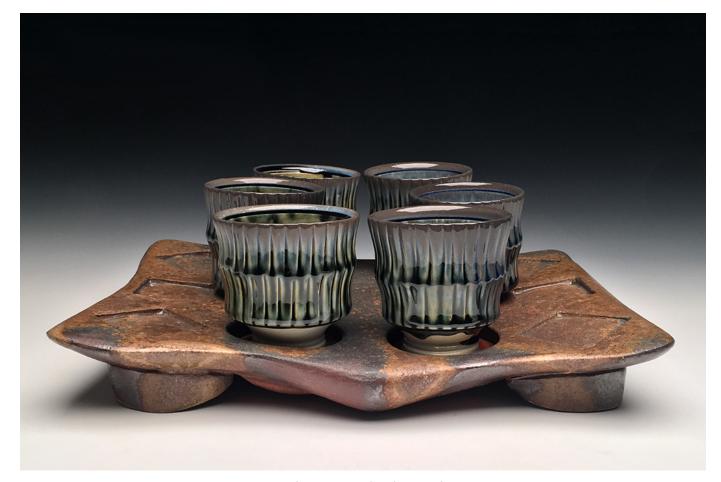

Perforated Mug,
Porcelain, Soda Fired, 4x3.5x3.5, 2019

Berry Basket,
Porcelain, Soda Fired, 7x5.5x5.5, 2019

Scalloped Serving Bowl,
Porcelain, Soda Fired, 4.5x7x7, 2019

Whiskey Sipper Flight,
Porcelain Cups, Stoneware Stand, Wood Fired, 6.5x14x6,
2017