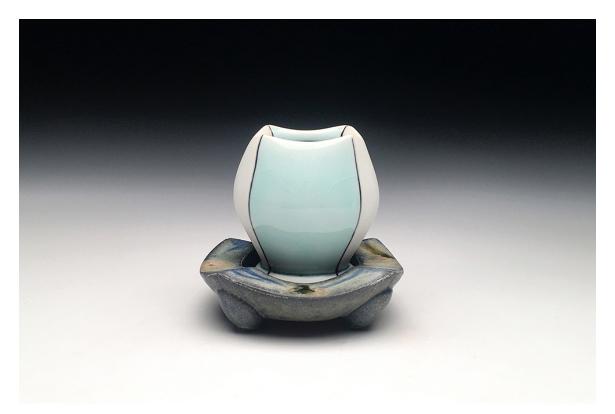

## Andrew McIntyre

108 Heights Drive

Oxford, MS 38655

601-503-0858

andrewbmcintyre@gmail.com

Professional Portfolio

Chevron Bowl,
Porcelain, Wood Fired, 8x13x13, 2017

Cup and Stand,
Porcelain (Cup), Reduction Fired, Stoneware (Stand),
Wood Fired, Red Oak/Resin Inlay, 5x5x5, 2017