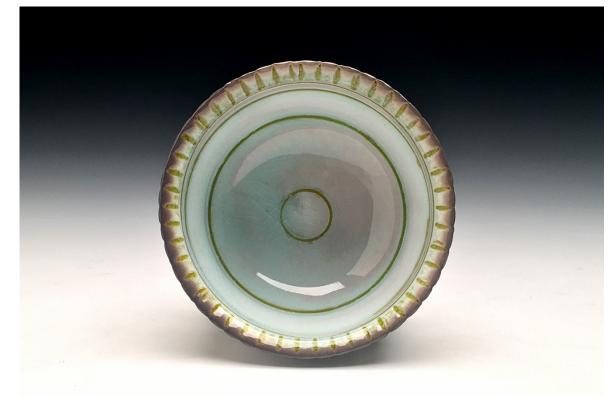

## Andrew McIntyre

108 Heights Drive

Oxford, MS 38655

601-503-0858

andrewbmcintyre@gmail.com

Professional Portfolio

Chevron Bowl,
Porcelain, Wood Fired, 8x13x13, 2017

Cup and Stand,
Porcelain (Cup), Reduction Fired, Stoneware (Stand),
Wood Fired, Red Oak/Resin Inlay, 5x5x5, 2017