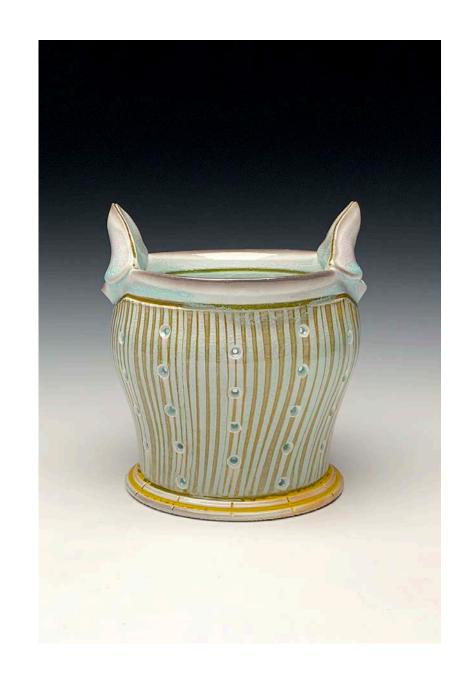

Perforated Mug,
Porcelain, Soda Fired, 4x3.5x3.5, 2019

Berry Basket,
Porcelain, Soda Fired, 7x5.5x5.5, 2019

Scalloped Serving Bowl,
Porcelain, Soda Fired, 4.5x7x7, 2019

Whiskey Sipper Flight,
Porcelain Cups, Stoneware Stand, Wood Fired, 6.5x14x6,
2017