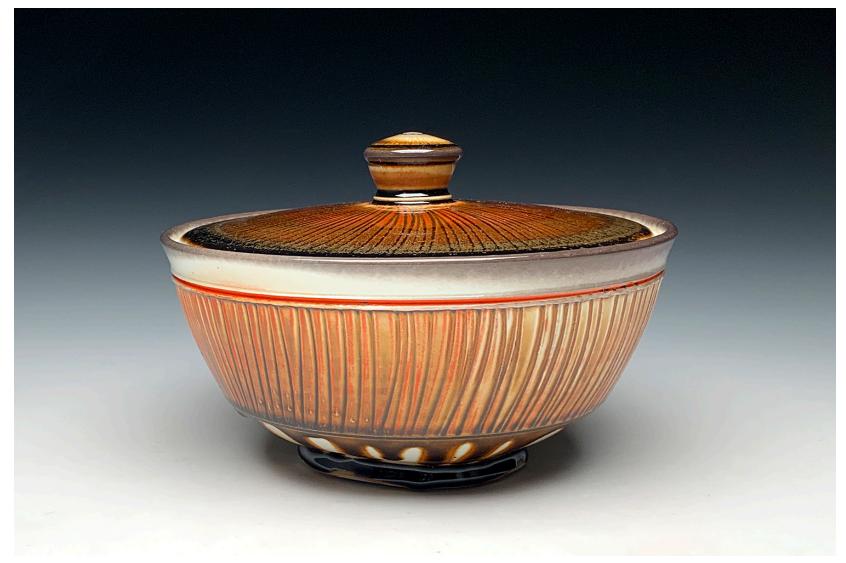

Blue and White Mug,
Porcelain, Soda Fired, 4.5x3.5x3.5, 2018

*Oyster Platter,*Porcelain, Reduction Fired, 3.75x14x14, 2015

*Yellow Ridged Bowl,*Porcelain, Soda Fired, 5.75x6x6, 2018

*Lidded Casserole,*Porcelain, Soda Fired, 6.5x10x10, 2019