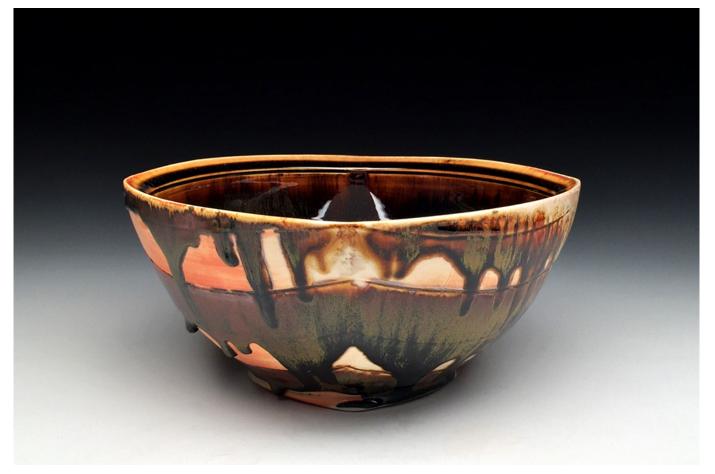

## Andrew McIntyre

108 Heights Drive

Oxford, MS 38655

601-503-0858

andrewbmcintyre@gmail.com

Professional Portfolio

Chevron Bowl,
Porcelain, Wood Fired, 8x13x13, 2017

Cup and Stand,
Porcelain (Cup), Reduction Fired, Stoneware (Stand),
Wood Fired, Red Oak/Resin Inlay, 5x5x5, 2017