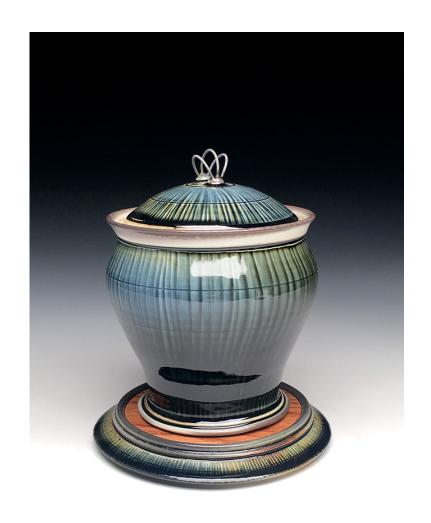

Jar and Stand,
Porcelain, Red Oak/Resin Inlay, Soda Fired, 9x6.5x6.5,
2018

Serving Tray,
Stoneware, Wood Fired, 4x18x6, 2017

Chevron Vase,
Porcelain, Soda Fired, 10x4.5x4.5,
2017

Bourbon Set and Stand,
Porcelain (Flask and Cups), Reduction Fired,
Stoneware (stand), Wood Fired, Red Oak/Resin Inlay,
10x9x8, 2016