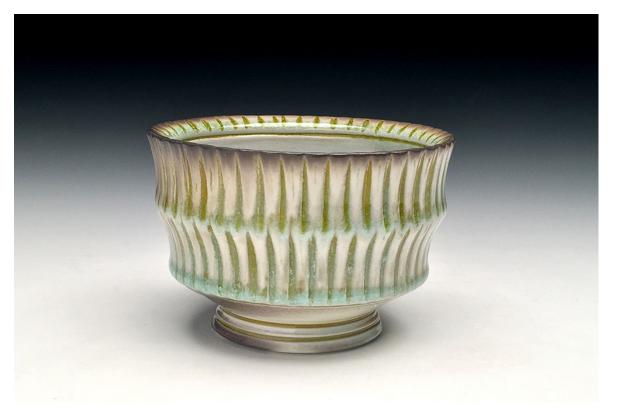

## Andrew McIntyre

108 Heights Drive

Oxford, MS 38655

601-503-0858

andrewbmcintyre@gmail.com

Professional Portfolio

Chevron Bowl,
Porcelain, Wood Fired, 8x13x13, 2017

Cup and Stand,
Porcelain (Cup), Reduction Fired, Stoneware (Stand),
Wood Fired, Red Oak/Resin Inlay, 5x5x5, 2017