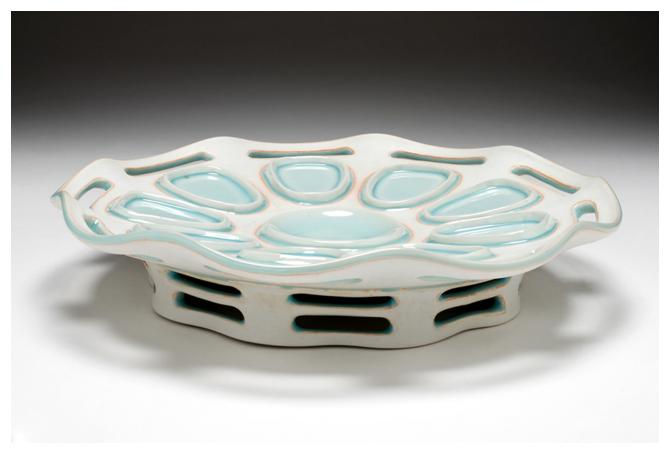

Blue and White Mug,
Porcelain, Soda Fired, 4.5x3.5x3.5, 2018

*Oyster Platter,*Porcelain, Reduction Fired, 3.75x14x14, 2015

*Yellow Ridged Bowl,*Porcelain, Soda Fired, 5.75x6x6, 2018

*Lidded Casserole,*Porcelain, Soda Fired, 6.5x10x10, 2019