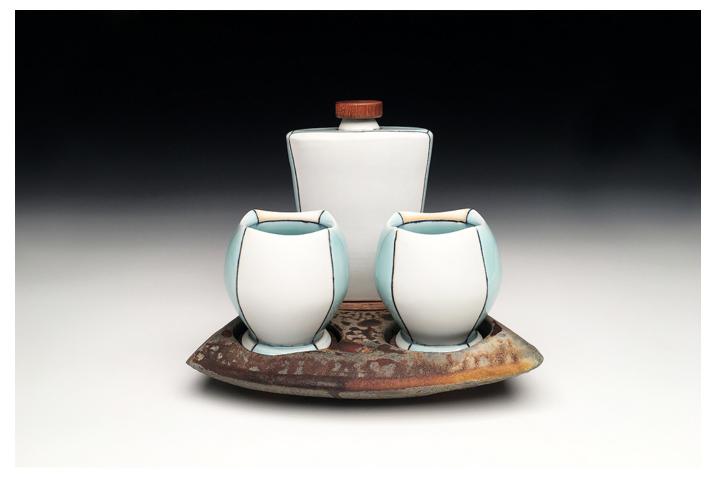

Jar and Stand,
Porcelain, Red Oak/Resin Inlay, Soda Fired, 9x6.5x6.5,
2018

Serving Tray,
Stoneware, Wood Fired, 4x18x6, 2017

Chevron Vase,
Porcelain, Soda Fired, 10x4.5x4.5,
2017

Bourbon Set and Stand,
Porcelain (Flask and Cups), Reduction Fired,
Stoneware (stand), Wood Fired, Red Oak/Resin Inlay,
10x9x8, 2016