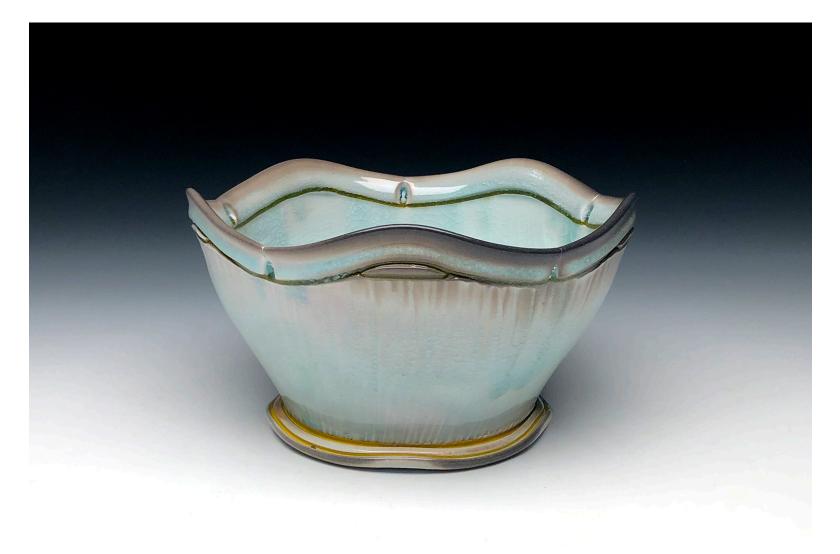

Blue and White Mug,
Porcelain, Soda Fired, 4.5x3.5x3.5, 2018

*Oyster Platter,*Porcelain, Reduction Fired, 3.75x14x14, 2015

*Yellow Ridged Bowl,*Porcelain, Soda Fired, 5.75x6x6, 2018

*Lidded Casserole,*Porcelain, Soda Fired, 6.5x10x10, 2019