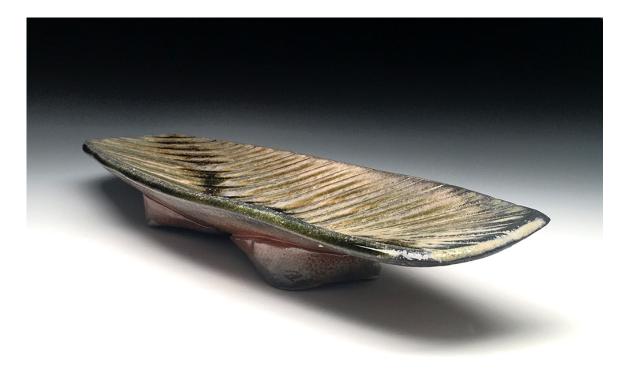

Jar and Stand,
Porcelain, Red Oak/Resin Inlay, Soda Fired, 9x6.5x6.5,
2018

Serving Tray,
Stoneware, Wood Fired, 4x18x6, 2017

Chevron Vase,
Porcelain, Soda Fired, 10x4.5x4.5,
2017

Bourbon Set and Stand,
Porcelain (Flask and Cups), Reduction Fired,
Stoneware (stand), Wood Fired, Red Oak/Resin Inlay,
10x9x8, 2016