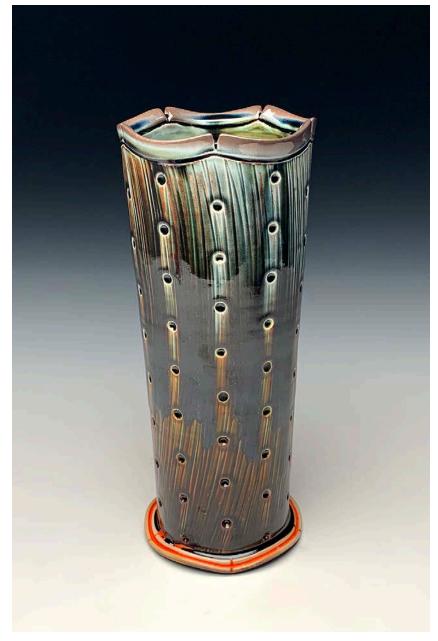

Perforated Striped Vase, Porcelain, Soda Fired, 14x5x5, 2019

Hope (Dedicated to my dad, Jim McIntyre),
Porcelain, Soda Fired, 1.5x16x16, 2019

Chevron Bowl,
Porcelain, Soda Fired, 8x13x13, 2017