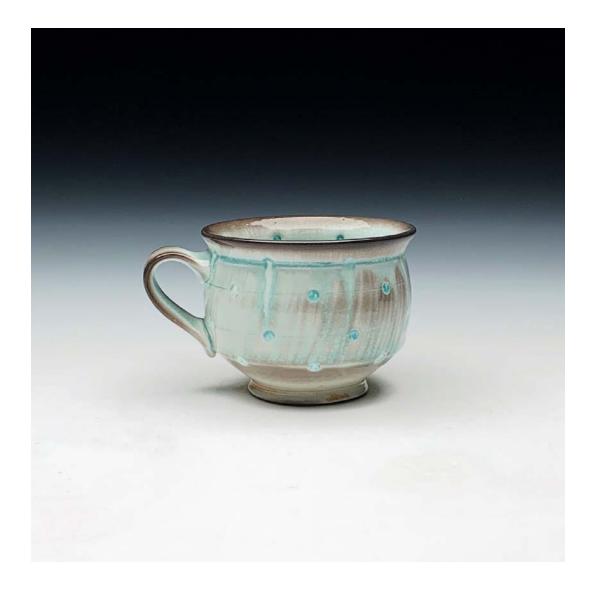

Blue and White Mug,
Porcelain, Soda Fired, 4.5x3.5x3.5, 2018

*Oyster Platter,*Porcelain, Reduction Fired, 3.75x14x14, 2015

*Yellow Ridged Bowl,*Porcelain, Soda Fired, 5.75x6x6, 2018

*Lidded Casserole,*Porcelain, Soda Fired, 6.5x10x10, 2019