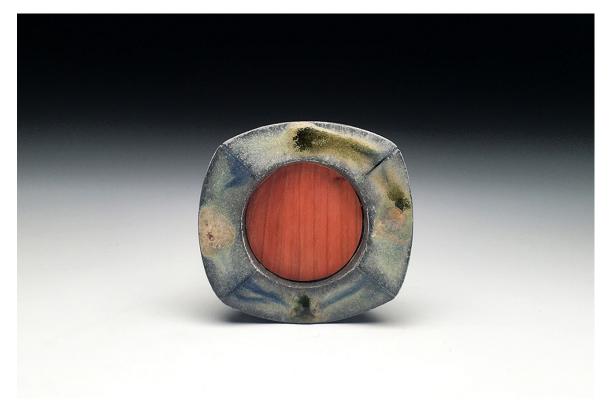

Jar and Stand,
Porcelain, Red Oak/Resin Inlay, Soda Fired, 9x6.5x6.5,
2018

Serving Tray,
Stoneware, Wood Fired, 4x18x6, 2017

Chevron Vase,
Porcelain, Soda Fired, 10x4.5x4.5,
2017

Bourbon Set and Stand,
Porcelain (Flask and Cups), Reduction Fired,
Stoneware (stand), Wood Fired, Red Oak/Resin Inlay,
10x9x8, 2016