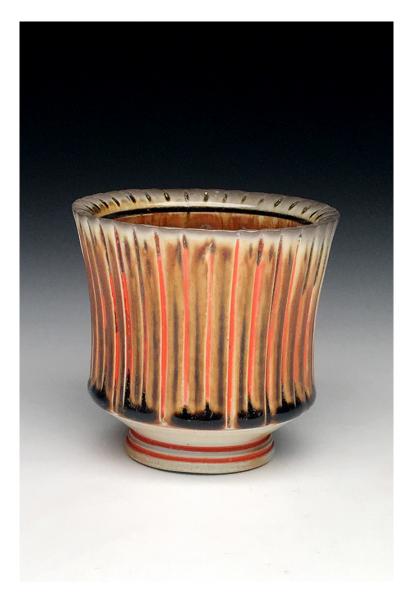

Orange Ridged Yunomi,
Porcelain, Soda Fired, 4x3.25x3.25, 2018

Bourbon and Chocolate,
Porcelain (Cups), Soda Fired, Stoneware (stand), Wood Fired, Red
Oak/Resin Inlay, 5.25x14x10, 2017

*Yellow Striped Mug,*Porcelain, Soda Fired, 4x3.75x3.75, 2019