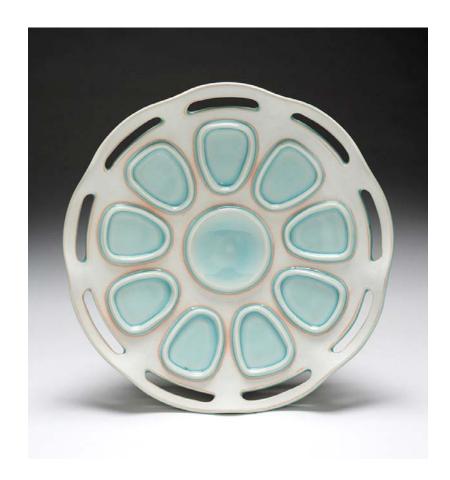

Blue and White Mug,
Porcelain, Soda Fired, 4.5x3.5x3.5, 2018

*Oyster Platter,*Porcelain, Reduction Fired, 3.75x14x14, 2015

*Yellow Ridged Bowl,*Porcelain, Soda Fired, 5.75x6x6, 2018

*Lidded Casserole,*Porcelain, Soda Fired, 6.5x10x10, 2019