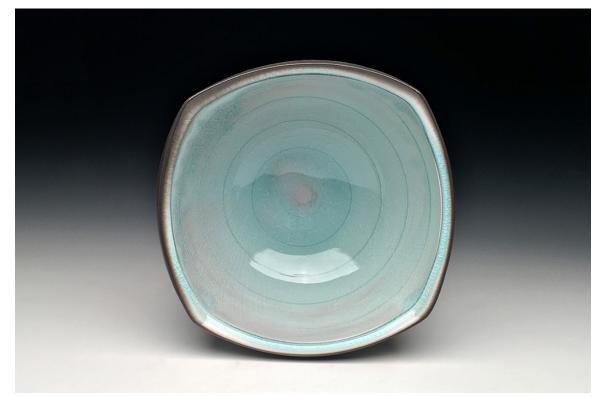

Blue and White Mug,
Porcelain, Soda Fired, 4.5x3.5x3.5, 2018

*Oyster Platter,*Porcelain, Reduction Fired, 3.75x14x14, 2015

*Yellow Ridged Bowl,*Porcelain, Soda Fired, 5.75x6x6, 2018

*Lidded Casserole,*Porcelain, Soda Fired, 6.5x10x10, 2019