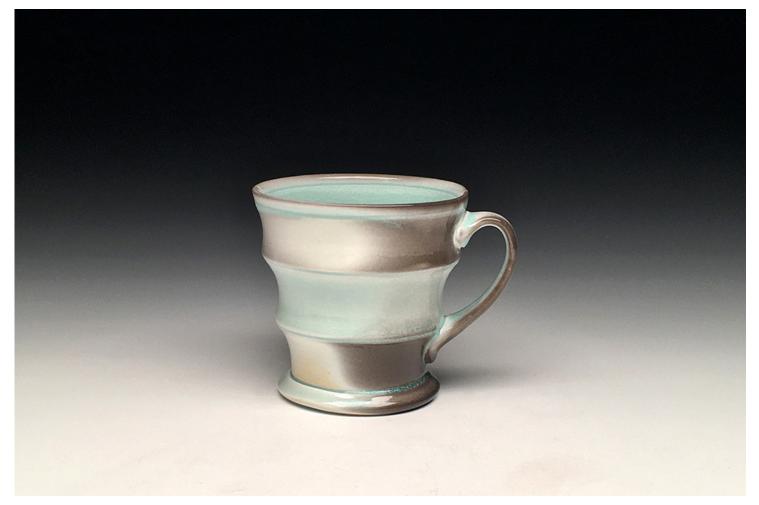

Blue and White Mug,
Porcelain, Soda Fired, 4.5x3.5x3.5, 2018

*Oyster Platter,*Porcelain, Reduction Fired, 3.75x14x14, 2015

*Yellow Ridged Bowl,*Porcelain, Soda Fired, 5.75x6x6, 2018

*Lidded Casserole,*Porcelain, Soda Fired, 6.5x10x10, 2019