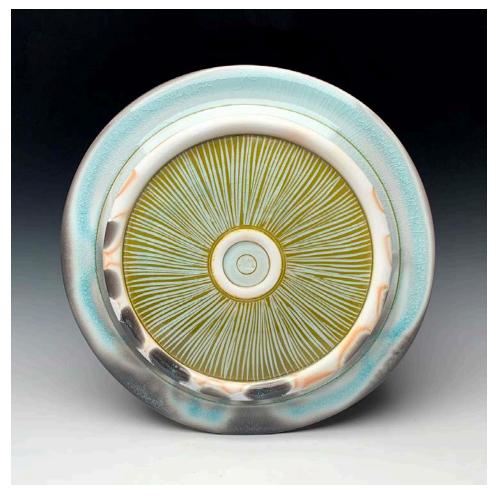

## Andrew McIntyre

108 Heights Drive

Oxford, MS 38655

601-503-0858

andrewbmcintyre@gmail.com

Professional Portfolio

Chevron Bowl,
Porcelain, Wood Fired, 8x13x13, 2017

Cup and Stand,
Porcelain (Cup), Reduction Fired, Stoneware (Stand),
Wood Fired, Red Oak/Resin Inlay, 5x5x5, 2017

Perforated Striped Vase, Porcelain, Soda Fired, 14x5x5, 2019

Hope (Dedicated to my dad, Jim McIntyre),
Porcelain, Soda Fired, 1.5x16x16, 2019

Chevron Bowl,
Porcelain, Soda Fired, 8x13x13, 2017