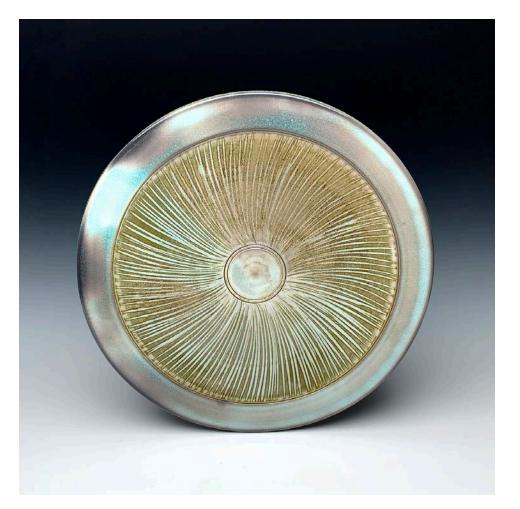

Perforated Striped Vase, Porcelain, Soda Fired, 14x5x5, 2019

Hope (Dedicated to my dad, Jim McIntyre),
Porcelain, Soda Fired, 1.5x16x16, 2019

Chevron Bowl,
Porcelain, Soda Fired, 8x13x13, 2017