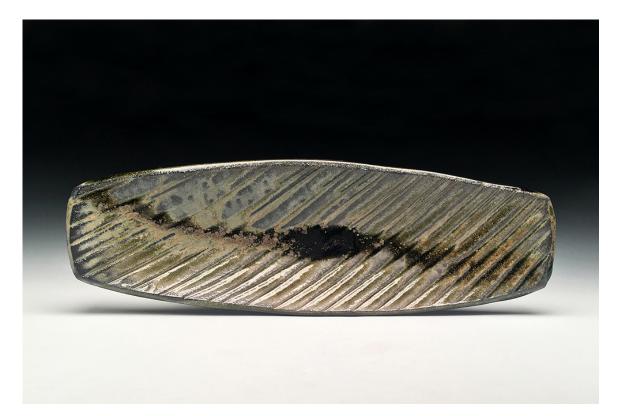

Jar and Stand,
Porcelain, Red Oak/Resin Inlay, Soda Fired, 9x6.5x6.5,
2018

Serving Tray,
Stoneware, Wood Fired, 4x18x6, 2017

Chevron Vase,
Porcelain, Soda Fired, 10x4.5x4.5,
2017

Bourbon Set and Stand,
Porcelain (Flask and Cups), Reduction Fired,
Stoneware (stand), Wood Fired, Red Oak/Resin Inlay,
10x9x8, 2016