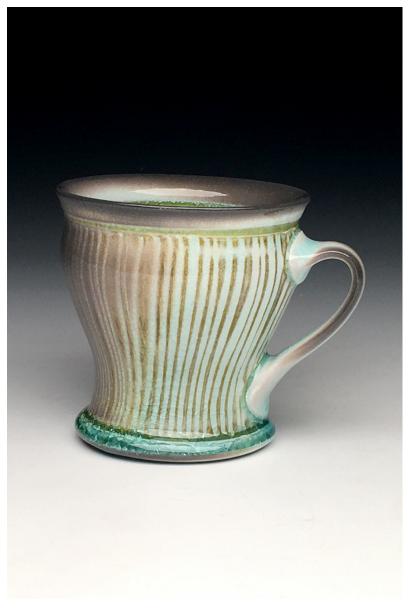

Orange Ridged Yunomi,
Porcelain, Soda Fired, 4x3.25x3.25, 2018

Bourbon and Chocolate,
Porcelain (Cups), Soda Fired, Stoneware (stand), Wood Fired, Red
Oak/Resin Inlay, 5.25x14x10, 2017

*Yellow Striped Mug,*Porcelain, Soda Fired, 4x3.75x3.75, 2019