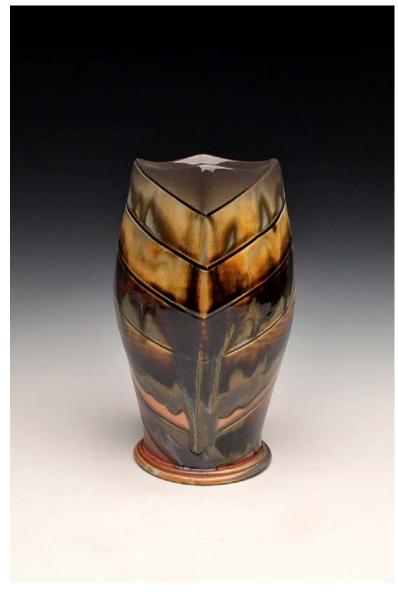

Jar and Stand,
Porcelain, Red Oak/Resin Inlay, Soda Fired, 9x6.5x6.5,
2018

Serving Tray,
Stoneware, Wood Fired, 4x18x6, 2017

Chevron Vase,
Porcelain, Soda Fired, 10x4.5x4.5,
2017

Bourbon Set and Stand,
Porcelain (Flask and Cups), Reduction Fired,
Stoneware (stand), Wood Fired, Red Oak/Resin Inlay,
10x9x8, 2016